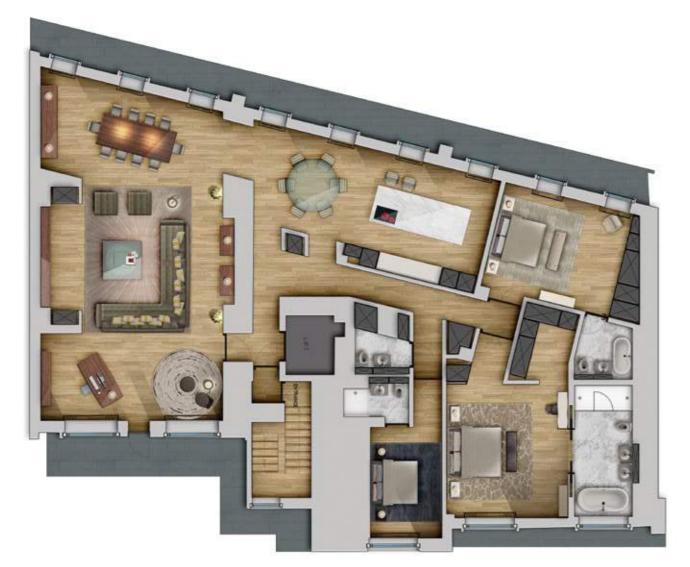

from decorative marble to blown crystal. Vernacular traditional details have been maintained to offer the client the highest standard of comfort and refinement.

























# FLOOR PLANS

We provide beautifully designed floor plans for the entire property to help the client visualise the space.

This is an example of a floor plan produced by our design team for the Casa Alegra villa. The plan enabled our clients to visualise how their completed ground floor space would look before production began.

This plan allowed us to work with our clients to demonstrate where furnishings and decorative elements would be arranged and to look at the overview of the ground floor. We were able to discuss how the spaces would flow between one another.

# 3 bedroom Penthouse 4 bedroom Duplex









# 3D DESIGNS & RENDERS

We create perfectly presented 3D designs and renders so our clients can visualise how their completed property will look.

Our design studio can create stunning 3D visualisations for key rooms, available at an additional cost to our standard fees. These precise models enable clients to see the interior almost as it will look in reality, with exact proportions, layout and materials.

This service is ideal for high value projects. It ensures every detail is reviewed, planned and agreed before production begins, helping to minimise costly risks. It enables the project to run quickly and smoothly at every stage.













































CASADESUS - Marlow 498/4, 498/12





Upholstery - FROCA - Elephant 07



5.Cofee table VISIONNAIRE - Acer