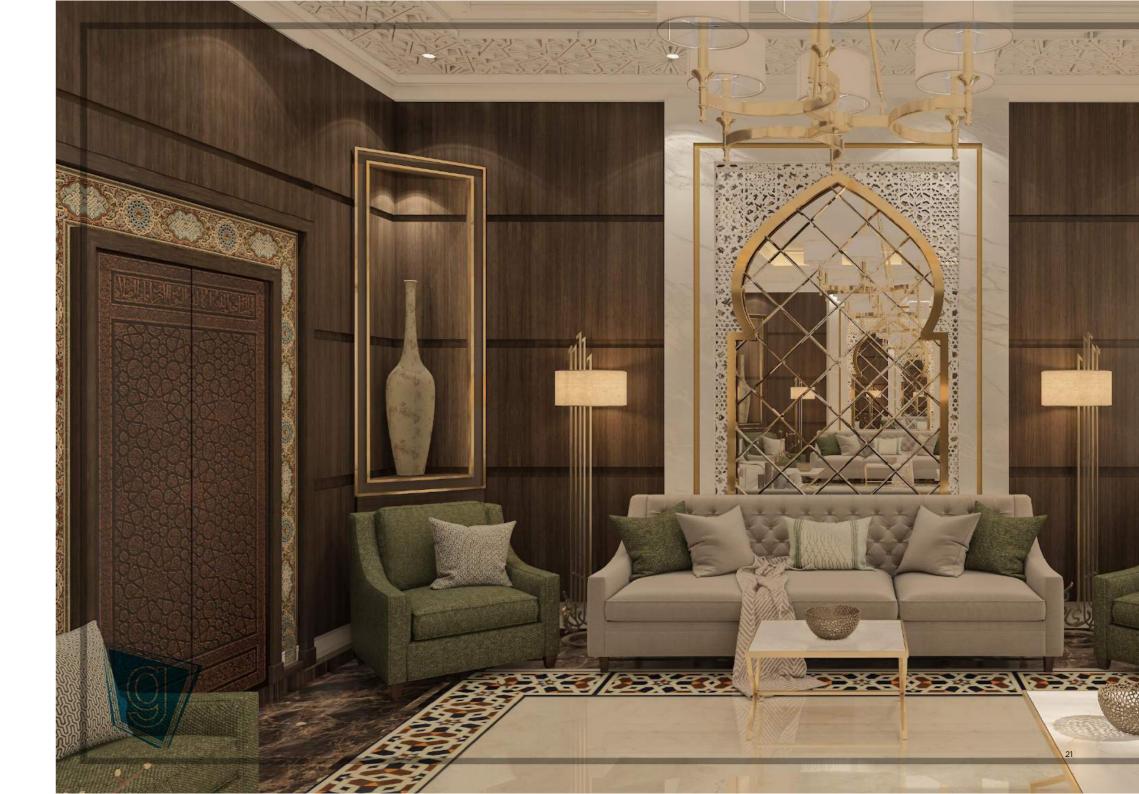

# Dr. Yousef El Edwani

The Villa Designing is the most exclusive penthouse in kuwait located on the recidence of kuwait. The Client house covers an area of 560 square meters, of which 290 square meters are private terraces.

The Villa consists of spacious living areas combining a master bedroom, living room, a dining room, living room and kitchen. The concept for the house is unique in its exceptional attention to detail. Repeating and a uniform palette are streamlined to ensure every element feels cohesively aligned.

The house reflects a new definition of luxury. Devoid of ostentation, instead, it focuses on the true craftsmanship of Kuwait design. It is an intellectual journey into form and artisanship, using the finest materials and fabrics, from decorative marble to blown crystal. Vernacular traditional details have been maintained to offer the client the highest standard of comfort and refinement.