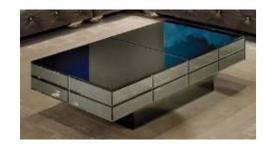

CASADESUS - Marlow 498/4, 498/12

Upholstery - FROCA - Elephant 07

5.Cofee table VISIONNAIRE - Acer (White glass top) 150 x 150 x h.35cm

9. table lamp FLOS- Rome moon T2 F6108000 d.50 x h.74cm

2. Chaisse lounge CASADESUS - Marlow 498/22 165 x 123 x h.87cm

Upholstery - FROCA - Elephant 07

6. Cofee table CASADESUS - Ref.M9 - C-table (white glass) 150 x 150cm

10. Floor lamp FLOS - Rome moon floor F6109000 d.50 x h.160cm

3. Pouf CASADESUS - Marlow 498/27 80 x 80 x h.40cm