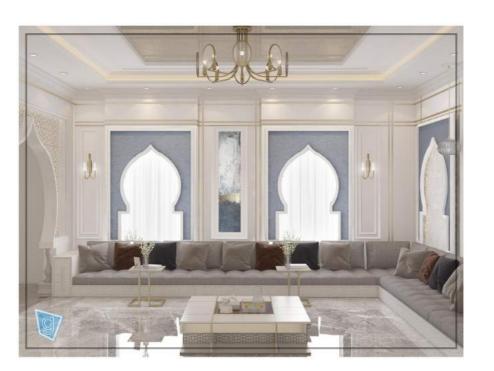

# Dr Hamd

The Dr Hamad Vila is situated in the resedintial zone of kuwait, from the Mr Hamad's Villa, Kuwait. The home is beautifully designed for its magnificent selection of marble in original Art Deco style.

Our team took charge of redesigning the Living area, Dining area, Bathroom, Bedroom and Pool areas.

Mr.Ghanim Al Harbi's design concept involved the delicate combination of traditional materials such as marble and crystal, complemented by classical sculptures and art with modern elements using luxurious pattern fabric for upholsteries and soft furnishings, ebony headboards, distinctive silk wall papers and bespoke Murano chandeliers. Special attention has been paid to bathroom designs, offering extraordinary comfort and luxury. The precious black dune marble floor gives a particular majesty and charm to the suites.