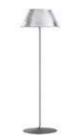

CASADESUS - Marlow 498/4, 498/12

Upholstery - FROCA - Elephant 07

5.Cofee table VISIONNAIRE - Acer (White glass top) 150 x 150 x h.35cm

9. table lamp FLOS- Rome moon T2 F6108000 d.50 x h.74cm

2. Chaisse lounge CASADESUS - Marlow 498/22 165 x 123 x h.87cm

Upholstery - FROCA - Elephant 07

6. Cofee table CASADESUS - Ref.M9 - C-table (white glass) 150 x 150cm

10. Floor lamp FLOS - Rome moon floor F6109000 d.50 x h.160cm

3. Pouf CASADESUS - Marlow 498/27 80 x 80 x h.40cm

|                                                                                                                                                                                                                                                                                                                                                                                                                                                                                                                                                                                                                                                                                                                                                                                                                                                                                                                                                                                                                                                                                                                                                                                                                                                                                                                                                                                                                                                                                                                                                                                                                                                                                                                                                                                                                                                                                                                                                                                                                                                                                                                                     |                                |           | LIVING ROOM                  | М                      |                             |       |   |      |       |
|-------------------------------------------------------------------------------------------------------------------------------------------------------------------------------------------------------------------------------------------------------------------------------------------------------------------------------------------------------------------------------------------------------------------------------------------------------------------------------------------------------------------------------------------------------------------------------------------------------------------------------------------------------------------------------------------------------------------------------------------------------------------------------------------------------------------------------------------------------------------------------------------------------------------------------------------------------------------------------------------------------------------------------------------------------------------------------------------------------------------------------------------------------------------------------------------------------------------------------------------------------------------------------------------------------------------------------------------------------------------------------------------------------------------------------------------------------------------------------------------------------------------------------------------------------------------------------------------------------------------------------------------------------------------------------------------------------------------------------------------------------------------------------------------------------------------------------------------------------------------------------------------------------------------------------------------------------------------------------------------------------------------------------------------------------------------------------------------------------------------------------------|--------------------------------|-----------|------------------------------|------------------------|-----------------------------|-------|---|------|-------|
| РНОТО                                                                                                                                                                                                                                                                                                                                                                                                                                                                                                                                                                                                                                                                                                                                                                                                                                                                                                                                                                                                                                                                                                                                                                                                                                                                                                                                                                                                                                                                                                                                                                                                                                                                                                                                                                                                                                                                                                                                                                                                                                                                                                                               | DESCRIPTION                    | SUPPLIER  | CODE                         | DIMENSION              | COLOUR                      | PRICE | # | UNIT | TOTAL |
| \$55 850-52 \$Chaina bergani<br>\$\frac{1}{2} \frac{1}{2} \ | Chaisse Lounge                 | CASADESUS | Marlow<br>Ref. 498/22        | w. 165*123*h. 87 cm    | Fabric FROCA<br>Elephant 07 |       |   |      |       |
| \$ \$ \$\frac{1}{2} \frac{1}{2} \   | Pouf                           | CASADESUS | Marlow<br>Ref. 498/27        | w. 80* 80 cm           | Fabric FROCA<br>Elephant 07 |       |   |      |       |
|                                                                                                                                                                                                                                                                                                                                                                                                                                                                                                                                                                                                                                                                                                                                                                                                                                                                                                                                                                                                                                                                                                                                                                                                                                                                                                                                                                                                                                                                                                                                                                                                                                                                                                                                                                                                                                                                                                                                                                                                                                                                                                                                     | Floor lamp                     | FLOS      | Romeo Moon floor<br>F6109000 | d. 50 cm*h.160cm       | chrome                      |       |   |      |       |
| The state of the s      | Chandelier                     | SWAROVSKI | custom made                  | d. 150* h. 400 cm      | transparent                 |       |   |      |       |
|                                                                                                                                                                                                                                                                                                                                                                                                                                                                                                                                                                                                                                                                                                                                                                                                                                                                                                                                                                                                                                                                                                                                                                                                                                                                                                                                                                                                                                                                                                                                                                                                                                                                                                                                                                                                                                                                                                                                                                                                                                                                                                                                     | Fittin Swarovski<br>chandelier |           |                              |                        |                             |       |   |      |       |
|                                                                                                                                                                                                                                                                                                                                                                                                                                                                                                                                                                                                                                                                                                                                                                                                                                                                                                                                                                                                                                                                                                                                                                                                                                                                                                                                                                                                                                                                                                                                                                                                                                                                                                                                                                                                                                                                                                                                                                                                                                                                                                                                     | Chandelier                     | RW Astley | Garnet                       | d.150cm                | silver                      |       |   |      |       |
| - Some                                                                                                                                                                                                                                                                                                                                                                                                                                                                                                                                                                                                                                                                                                                                                                                                                                                                                                                                                                                                                                                                                                                                                                                                                                                                                                                                                                                                                                                                                                                                                                                                                                                                                                                                                                                                                                                                                                                                                                                                                                                                                                                              | Sofa                           | CASADESUS | Laturka<br>Ref. 410/F3G      | w. 240*100*h. 67<br>cm | Leather Nuvola<br>2192      |       |   |      |       |
|                                                                                                                                                                                                                                                                                                                                                                                                                                                                                                                                                                                                                                                                                                                                                                                                                                                                                                                                                                                                                                                                                                                                                                                                                                                                                                                                                                                                                                                                                                                                                                                                                                                                                                                                                                                                                                                                                                                                                                                                                                                                                                                                     | Armchair                       | CASADESUS | Ava<br>Ref. 486-S            | w. 82*87*h. 97 cm      | Leather Nuvola<br>2192      |       |   |      |       |