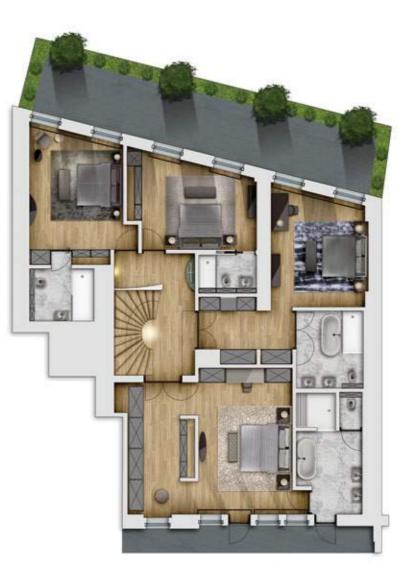

# FLOOR PLANS

We provide beautifully designed floor plans for the entire property to help the client visualise the space.

This is an example of a floor plan produced by our design team for the Casa Alegra villa. The plan enabled our clients to visualise how their completed ground floor space would look before production began.

This plan allowed us to work with our clients to demonstrate where furnishings and decorative elements would be arranged and to look at the overview of the ground floor. We were able to discuss how the spaces would flow between one another.

# 3 bedroom Penthouse 4 bedroom Duplex