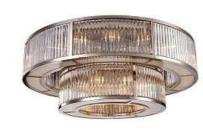

8. side table CASADESUS - Ref. M12-1 (white optical glass) 60 x 60 x h.38

12. Chandelier SWAROVSKI d.150 x h.400cm

13. rug ARTE ESPINA Lounge collection Beat 13 460 x 560cm

12x cushion on the sofa 50 x 50cm 4x cushion on armchairs 50 x 30cm FROCA- Leopard 04

|                                                                                                                                                                                                                                                                                                                                                                                                                                                                                                                                                                                                                                                                                                                                                                                                                                                                                                                                                                                                                                                                                                                                                                                                                                                                                                                                                                                                                                                                                                                                                                                                                                                                                                                                                                                                                                                                                                                                                                                                                                                                                                                                     |                                |           | LIVING ROOM                  | М                      |                             |       |   |      |       |
|-------------------------------------------------------------------------------------------------------------------------------------------------------------------------------------------------------------------------------------------------------------------------------------------------------------------------------------------------------------------------------------------------------------------------------------------------------------------------------------------------------------------------------------------------------------------------------------------------------------------------------------------------------------------------------------------------------------------------------------------------------------------------------------------------------------------------------------------------------------------------------------------------------------------------------------------------------------------------------------------------------------------------------------------------------------------------------------------------------------------------------------------------------------------------------------------------------------------------------------------------------------------------------------------------------------------------------------------------------------------------------------------------------------------------------------------------------------------------------------------------------------------------------------------------------------------------------------------------------------------------------------------------------------------------------------------------------------------------------------------------------------------------------------------------------------------------------------------------------------------------------------------------------------------------------------------------------------------------------------------------------------------------------------------------------------------------------------------------------------------------------------|--------------------------------|-----------|------------------------------|------------------------|-----------------------------|-------|---|------|-------|
| РНОТО                                                                                                                                                                                                                                                                                                                                                                                                                                                                                                                                                                                                                                                                                                                                                                                                                                                                                                                                                                                                                                                                                                                                                                                                                                                                                                                                                                                                                                                                                                                                                                                                                                                                                                                                                                                                                                                                                                                                                                                                                                                                                                                               | DESCRIPTION                    | SUPPLIER  | CODE                         | DIMENSION              | COLOUR                      | PRICE | # | UNIT | TOTAL |
| \$55 850-52 \$Chaina bergani<br>\$\frac{1}{2} \frac{1}{2} \ | Chaisse Lounge                 | CASADESUS | Marlow<br>Ref. 498/22        | w. 165*123*h. 87 cm    | Fabric FROCA<br>Elephant 07 |       |   |      |       |
| \$ \$ \$\frac{1}{2} \frac{1}{2} \   | Pouf                           | CASADESUS | Marlow<br>Ref. 498/27        | w. 80* 80 cm           | Fabric FROCA<br>Elephant 07 |       |   |      |       |
|                                                                                                                                                                                                                                                                                                                                                                                                                                                                                                                                                                                                                                                                                                                                                                                                                                                                                                                                                                                                                                                                                                                                                                                                                                                                                                                                                                                                                                                                                                                                                                                                                                                                                                                                                                                                                                                                                                                                                                                                                                                                                                                                     | Floor lamp                     | FLOS      | Romeo Moon floor<br>F6109000 | d. 50 cm*h.160cm       | chrome                      |       |   |      |       |
| The state of the s      | Chandelier                     | SWAROVSKI | custom made                  | d. 150* h. 400 cm      | transparent                 |       |   |      |       |
|                                                                                                                                                                                                                                                                                                                                                                                                                                                                                                                                                                                                                                                                                                                                                                                                                                                                                                                                                                                                                                                                                                                                                                                                                                                                                                                                                                                                                                                                                                                                                                                                                                                                                                                                                                                                                                                                                                                                                                                                                                                                                                                                     | Fittin Swarovski<br>chandelier |           |                              |                        |                             |       |   |      |       |
|                                                                                                                                                                                                                                                                                                                                                                                                                                                                                                                                                                                                                                                                                                                                                                                                                                                                                                                                                                                                                                                                                                                                                                                                                                                                                                                                                                                                                                                                                                                                                                                                                                                                                                                                                                                                                                                                                                                                                                                                                                                                                                                                     | Chandelier                     | RW Astley | Garnet                       | d.150cm                | silver                      |       |   |      |       |
| - Some                                                                                                                                                                                                                                                                                                                                                                                                                                                                                                                                                                                                                                                                                                                                                                                                                                                                                                                                                                                                                                                                                                                                                                                                                                                                                                                                                                                                                                                                                                                                                                                                                                                                                                                                                                                                                                                                                                                                                                                                                                                                                                                              | Sofa                           | CASADESUS | Laturka<br>Ref. 410/F3G      | w. 240*100*h. 67<br>cm | Leather Nuvola<br>2192      |       |   |      |       |
|                                                                                                                                                                                                                                                                                                                                                                                                                                                                                                                                                                                                                                                                                                                                                                                                                                                                                                                                                                                                                                                                                                                                                                                                                                                                                                                                                                                                                                                                                                                                                                                                                                                                                                                                                                                                                                                                                                                                                                                                                                                                                                                                     | Armchair                       | CASADESUS | Ava<br>Ref. 486-S            | w. 82*87*h. 97 cm      | Leather Nuvola<br>2192      |       |   |      |       |