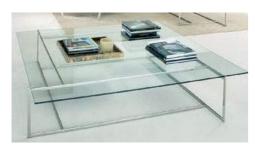

CASADESUS - Marlow 498/4, 498/12

Upholstery - FROCA - Elephant 07

5.Cofee table VISIONNAIRE - Acer (White glass top) 150 x 150 x h.35cm

9. table lamp FLOS- Rome moon T2 F6108000 d.50 x h.74cm

2. Chaisse lounge CASADESUS - Marlow 498/22 165 x 123 x h.87cm

Upholstery - FROCA - Elephant 07

6. Cofee table CASADESUS - Ref.M9 - C-table (white glass) 150 x 150cm

10. Floor lamp FLOS - Rome moon floor F6109000 d.50 x h.160cm

3. Pouf CASADESUS - Marlow 498/27 80 x 80 x h.40cm

#### LIVING ROOM

| РНОТО      | DESCRIPTION                                    | SUPPLIER    | CODE                  | DIMENSION               | COLOUR                            | PRICE | # | UNIT | TOTAL |
|------------|------------------------------------------------|-------------|-----------------------|-------------------------|-----------------------------------|-------|---|------|-------|
|            | Fabric for voil                                | JAB         | Annika<br>1-6111-270  | w. 290 cm               | Cream                             |       |   |      |       |
|            | Fabric for curtains                            | CHIVASSO    | Gala<br>CH2648/072    | w. 300 cm               | Cream                             |       |   |      |       |
|            | Fabric for<br>12 cushions                      | FROCA       | Leopard 04            | 50 * 50 cm              | Green<br>with pattern             |       |   |      |       |
|            | Cushion filler<br>and sawing                   | DON TELAS   | Paris                 | 50*50cm                 | WHITE                             |       |   |      |       |
|            | Fabric for<br>sofa, pouf and<br>chaisse-longue | FROCA       | Elephant 07           |                         | slightly white                    |       |   |      |       |
|            | Cofee table                                    | VISIONNAIRE | Acer                  | 150x150xh.35cm          | bevelled glass<br>top:White glass |       |   |      |       |
| RER 499-12 | Sofa                                           | CASADESUS   | Marlow<br>Ref. 498/12 | w. 323*103*h. 87<br>cm  | Fabric FROCA<br>Elephant 07       |       |   |      |       |
| 200 AM     | Sofa                                           | CASADESUS   | Marlow<br>Ref. 498/4  | w. 346*103*<br>h. 87 cm | Fabric FROCA<br>Elephant 07       |       |   |      |       |

| LIVING ROOM |                             |               |                              |                     |                        |       |   |      |       |
|-------------|-----------------------------|---------------|------------------------------|---------------------|------------------------|-------|---|------|-------|
| РНОТО       | DESCRIPTION                 | SUPPLIER      | CODE                         | DIMENSION           | COLOUR                 | PRICE | # | UNIT | TOTAL |
|             | Cushion on armchairs        | FROCA         | Leopard 04                   | 50*30cm             | Green with pattern     |       |   |      |       |
|             | Cushion filler and sawing   | DON TELA      | Paris                        | 50*30cm             | White                  |       |   |      |       |
| 1           | Central coffee table        | CASADESUS     | Ref. M9<br>C-table           | w. 150*150 cm       | White glass            |       |   |      |       |
|             | Side table with square base | CASADESUS     | Ref. M12-3                   | 60*60*h. 38.cm      | White Optical<br>Glass |       |   |      |       |
|             | Table lamp                  | FLOS          | Romeo Moon T2<br>F6108000    | d. 50 cm * h. 74 cm | Chrome                 |       |   |      |       |
|             | Rug                         | ARTE ESPINA   | Lounge Collection<br>Beat 13 | w. 460 * 560 cm     | grey, white            |       |   |      |       |
|             | Rug                         | Matthew Waile | custom made                  | w. 300 * 480 cm     | silver                 |       |   |      |       |
|             | Orchids                     | EUROFLOOR     |                              |                     |                        |       |   |      |       |