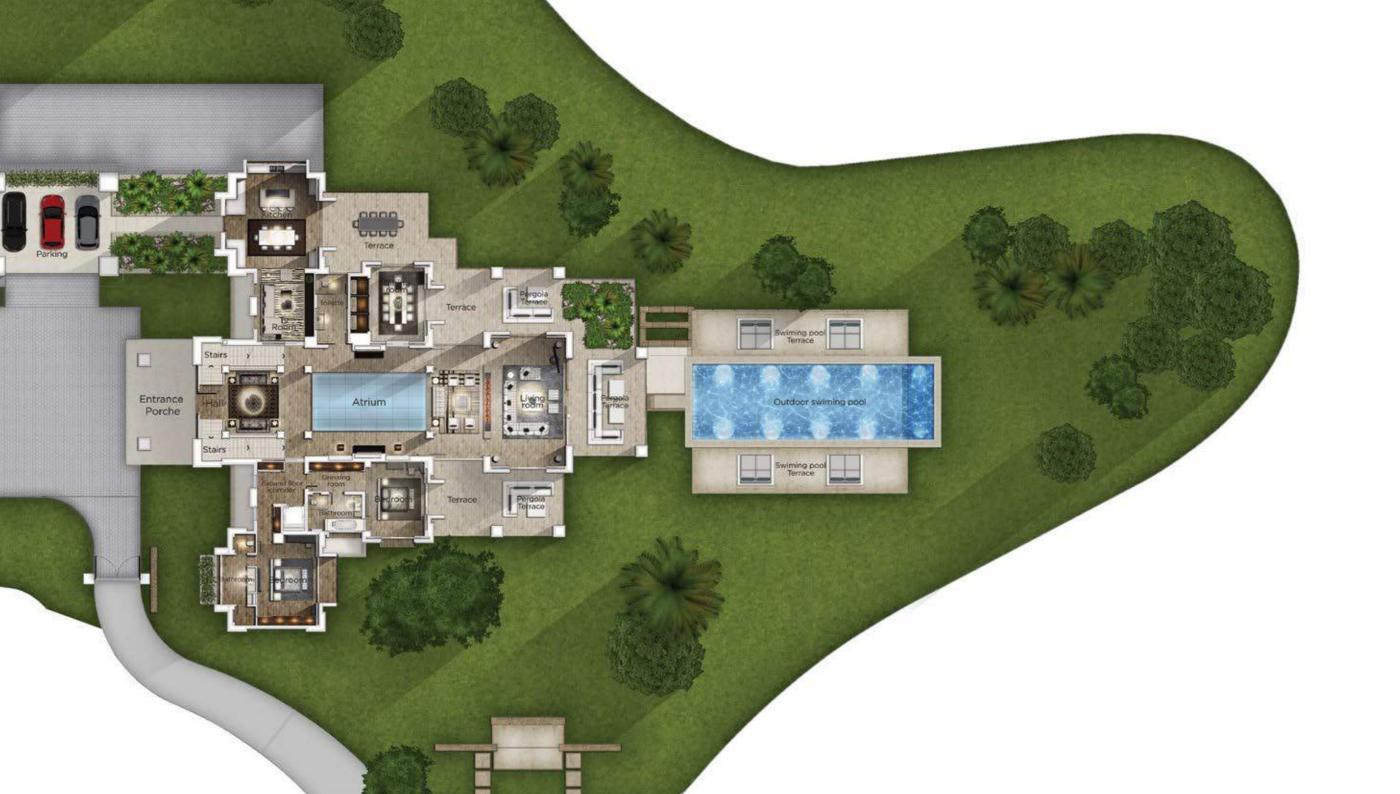

# FLOOR PLANS

We provide beautifully designed floor plans for the entire property to help the client visualise the space.

This is an example of a floor plan produced by our design team for the Casa Alegra villa. The plan enabled our clients to visualise how their completed ground floor space would look before production began.

This plan allowed us to work with our clients to demonstrate where furnishings and decorative elements would be arranged and to look at the overview of the ground floor. We were able to discuss how the spaces would flow between one another.