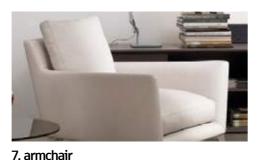

|                                                                                                                                                                                                                                                                                                                                                                                                                                                                                                                                                                                                                                                                                                                                                                                                                                                                                                                                                                                                                                                                                                                                                                                                                                                                                                                                                                                                                                                                                                                                                                                                                                                                                                                                                                                                                                                                                                                                                                                                                                                                                                                                     |                                |           | LIVING ROOM                  | М                      |                             |       |   |      |       |
|-------------------------------------------------------------------------------------------------------------------------------------------------------------------------------------------------------------------------------------------------------------------------------------------------------------------------------------------------------------------------------------------------------------------------------------------------------------------------------------------------------------------------------------------------------------------------------------------------------------------------------------------------------------------------------------------------------------------------------------------------------------------------------------------------------------------------------------------------------------------------------------------------------------------------------------------------------------------------------------------------------------------------------------------------------------------------------------------------------------------------------------------------------------------------------------------------------------------------------------------------------------------------------------------------------------------------------------------------------------------------------------------------------------------------------------------------------------------------------------------------------------------------------------------------------------------------------------------------------------------------------------------------------------------------------------------------------------------------------------------------------------------------------------------------------------------------------------------------------------------------------------------------------------------------------------------------------------------------------------------------------------------------------------------------------------------------------------------------------------------------------------|--------------------------------|-----------|------------------------------|------------------------|-----------------------------|-------|---|------|-------|
| РНОТО                                                                                                                                                                                                                                                                                                                                                                                                                                                                                                                                                                                                                                                                                                                                                                                                                                                                                                                                                                                                                                                                                                                                                                                                                                                                                                                                                                                                                                                                                                                                                                                                                                                                                                                                                                                                                                                                                                                                                                                                                                                                                                                               | DESCRIPTION                    | SUPPLIER  | CODE                         | DIMENSION              | COLOUR                      | PRICE | # | UNIT | TOTAL |
| \$55 850-52 \$Chaina bergani<br>\$\frac{1}{2} \frac{1}{2} \ | Chaisse Lounge                 | CASADESUS | Marlow<br>Ref. 498/22        | w. 165*123*h. 87 cm    | Fabric FROCA<br>Elephant 07 |       |   |      |       |
| \$ \$ \$\frac{1}{2} \frac{1}{2} \   | Pouf                           | CASADESUS | Marlow<br>Ref. 498/27        | w. 80* 80 cm           | Fabric FROCA<br>Elephant 07 |       |   |      |       |
|                                                                                                                                                                                                                                                                                                                                                                                                                                                                                                                                                                                                                                                                                                                                                                                                                                                                                                                                                                                                                                                                                                                                                                                                                                                                                                                                                                                                                                                                                                                                                                                                                                                                                                                                                                                                                                                                                                                                                                                                                                                                                                                                     | Floor lamp                     | FLOS      | Romeo Moon floor<br>F6109000 | d. 50 cm*h.160cm       | chrome                      |       |   |      |       |
| The state of the s      | Chandelier                     | SWAROVSKI | custom made                  | d. 150* h. 400 cm      | transparent                 |       |   |      |       |
|                                                                                                                                                                                                                                                                                                                                                                                                                                                                                                                                                                                                                                                                                                                                                                                                                                                                                                                                                                                                                                                                                                                                                                                                                                                                                                                                                                                                                                                                                                                                                                                                                                                                                                                                                                                                                                                                                                                                                                                                                                                                                                                                     | Fittin Swarovski<br>chandelier |           |                              |                        |                             |       |   |      |       |
|                                                                                                                                                                                                                                                                                                                                                                                                                                                                                                                                                                                                                                                                                                                                                                                                                                                                                                                                                                                                                                                                                                                                                                                                                                                                                                                                                                                                                                                                                                                                                                                                                                                                                                                                                                                                                                                                                                                                                                                                                                                                                                                                     | Chandelier                     | RW Astley | Garnet                       | d.150cm                | silver                      |       |   |      |       |
| - Some                                                                                                                                                                                                                                                                                                                                                                                                                                                                                                                                                                                                                                                                                                                                                                                                                                                                                                                                                                                                                                                                                                                                                                                                                                                                                                                                                                                                                                                                                                                                                                                                                                                                                                                                                                                                                                                                                                                                                                                                                                                                                                                              | Sofa                           | CASADESUS | Laturka<br>Ref. 410/F3G      | w. 240*100*h. 67<br>cm | Leather Nuvola<br>2192      |       |   |      |       |
|                                                                                                                                                                                                                                                                                                                                                                                                                                                                                                                                                                                                                                                                                                                                                                                                                                                                                                                                                                                                                                                                                                                                                                                                                                                                                                                                                                                                                                                                                                                                                                                                                                                                                                                                                                                                                                                                                                                                                                                                                                                                                                                                     | Armchair                       | CASADESUS | Ava<br>Ref. 486-S            | w. 82*87*h. 97 cm      | Leather Nuvola<br>2192      |       |   |      |       |