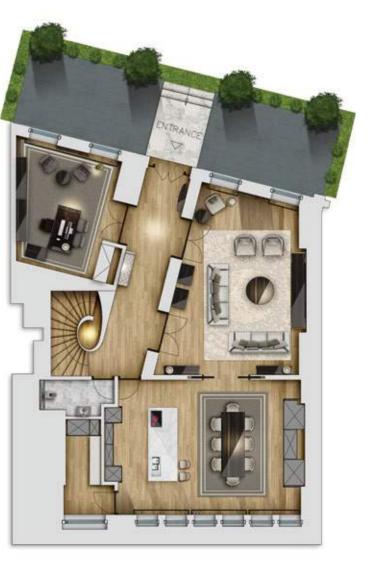

# FLOOR PLANS

We provide beautifully designed floor plans for the entire property to help the client visualise the space.

This is an example of a floor plan produced by our design team for the Casa Alegra villa. The plan enabled our clients to visualise how their completed ground floor space would look before production began.

This plan allowed us to work with our clients to demonstrate where furnishings and decorative elements would be arranged and to look at the overview of the ground floor. We were able to discuss how the spaces would flow between one another.

# 3 bedroom Penthouse 4 bedroom Duplex