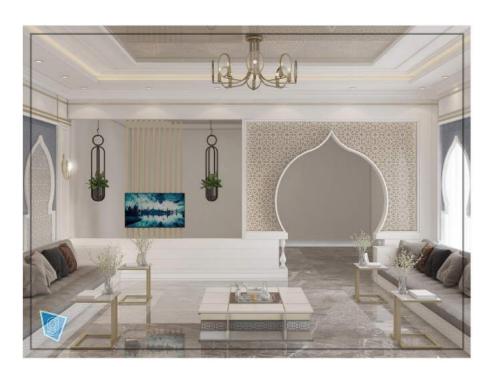

# Dr Hamd

The Dr Hamad Vila is situated in the resedintial zone of kuwait, from the Mr Hamad's Villa, Kuwait. The home is beautifully designed for its magnificent selection of marble in original Art Deco style.

Our team took charge of redesigning the Living area, Dining area, Bathroom, Bedroom and Pool areas.

Mr.Ghanim Al Harbi's design concept involved the delicate combination of traditional materials such as marble and crystal, complemented by classical sculptures and art with modern elements using luxurious pattern fabric for upholsteries and soft furnishings, ebony headboards, distinctive silk wall papers and bespoke Murano chandeliers. Special attention has been paid to bathroom designs, offering extraordinary comfort and luxury. The precious black dune marble floor gives a particular majesty and charm to the suites.