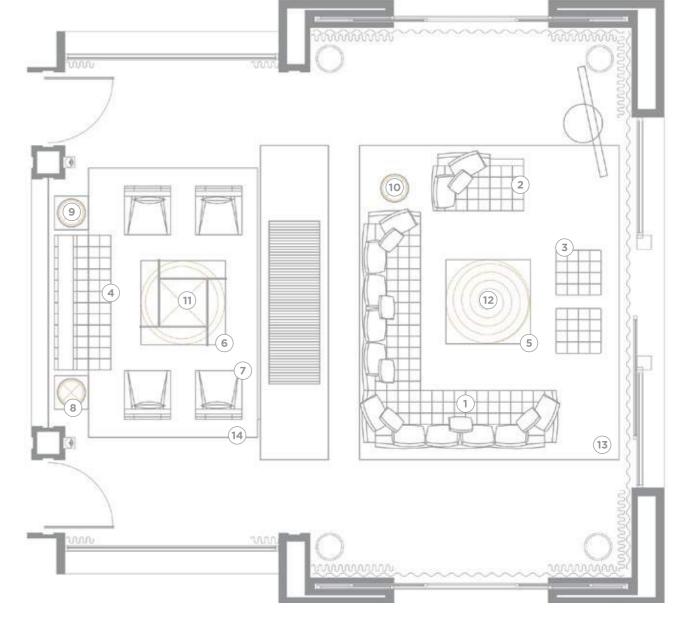

# FLOOR PLANS

We provide beautifully designed floor plans for the entire property to help the client visualise the space.

This is an example of a floor plan produced by our design team for the Casa Alegra villa. The plan enabled our clients to visualise how their completed ground floor space would look before production began.

This plan allowed us to work with our clients to demonstrate where furnishings and decorative elements would be arranged and to look at the overview of the ground floor. We were able to discuss how the spaces would flow between one another.